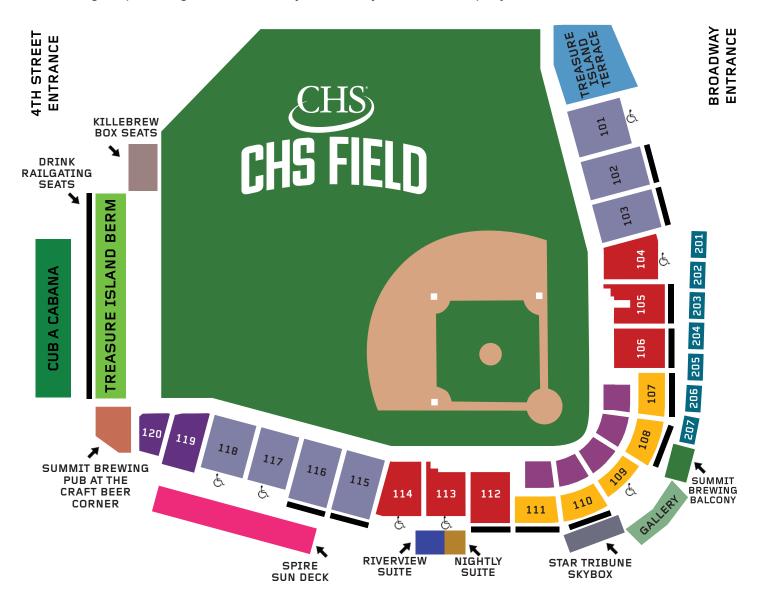

## **CHS FIELD SEATING + PRICING**

CHS Field is conveniently located near downtown St. Paul with easy access from I-94, Highway 52, and public transit. The ballpark allows fans to enjoy the entertainment accommodations they expect in the Twin Cities at a value only the Saints can provide. CHS Field provides unique areas for group outings to entertain your family, friends, employees, and clients.